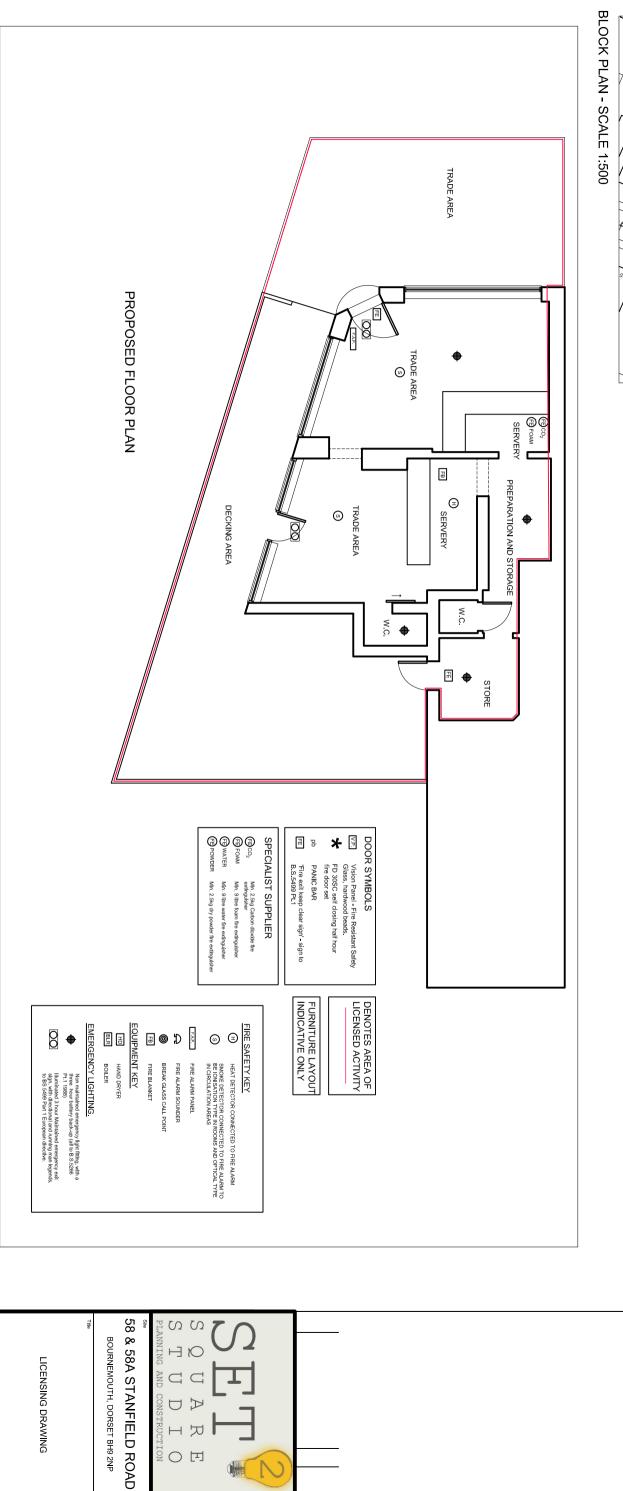

You may wish to keep a copy of the completed form for your records. I/We ROY FRANCIS (Insert name(s) of applicant) apply for a premises licence under section 17 of the Licensing Act 2003 for the premises described in Part 1 below (the premises) and I/we are making this application to you as the relevant licensing authority in accordance with section 12 of the Licensing Act 2003 Part 1 – Premises Details Postal address of premises or, if none, ordnance survey map reference or description **Roy Francis** 58 & 58a Stanfield Rd **Bournemouth Dorset** BH9 2NP Post town Bournemouth Postcode BH9 2NP Telephone number at premises (if any) Non-domestic rateable value of premises £4,400 Part 2 - Applicant Details Please state whether you are applying for a premises licence as Please tick as appropriate an individual or individuals \*  $\boxtimes$ please complete section (A) a) b) a person other than an individual \* i. as a limited company please complete section (B) as a partnership please complete section (B) ii. iii. as an unincorporated association or please complete section (B)